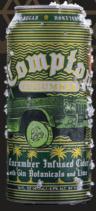

# CUMBE

6.9%ABV

16 OZ. CANS 4 PACKS

1/2 BBL

1/4 BBL **KEGS** 

**KEGS** 

Dry Cucumber Infused Gin & Lime Cider made with 100% Honeycrisp Apples. Our unique use of cucumbers in the blend creates a super refreshing cider, tons of up front cucumber & lime with a soft juniper/orange peel/lemon peel finish. A year round staple that has broken the norms of dry cider. Zero sugar & low carb.