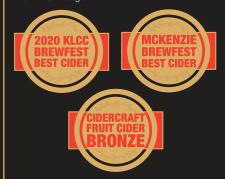

1/4 BBL **KEGS** 

Cyderish is a Eugene cidery that specializes in dry ciders that drink much like sparkling wines. Using exclusively champagne yeast. Cyderish blends unique components to create unmistakable flavors that won't leave you guessing. Everything produced has Zero Sugar & is Low Carb, as part of their health-conscious better for your methodology Cyderish would like you coming back for more while maintaining a healthier lifestyle.