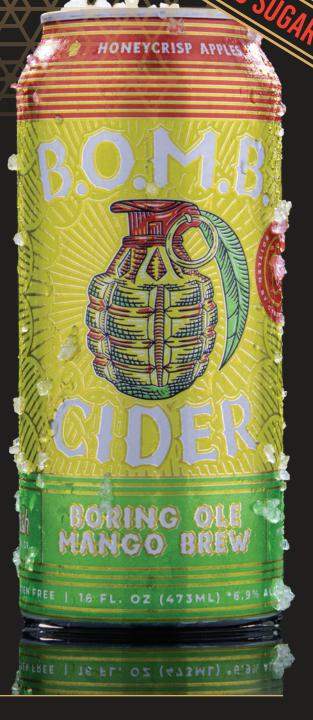

## BLOMBA c i d/e/r

Semi-dry Mango Cider made with 100% Honeycrisp Apples. Ultra-crisp cider with mango gives a rich medium body cider that drinks much like a sparkling wine due to the use of champagne yeast. Zero sugar & low carb with excellent perceived sweetness from the mango.

6.9% ALCOHOL BY VOLUME

SINGLE 16 OZ. CAN

4 PACK /16 OZ. CANS

ADDITIONALLY AVAILABLE AS 1/4 BBL & 1/2 BBL